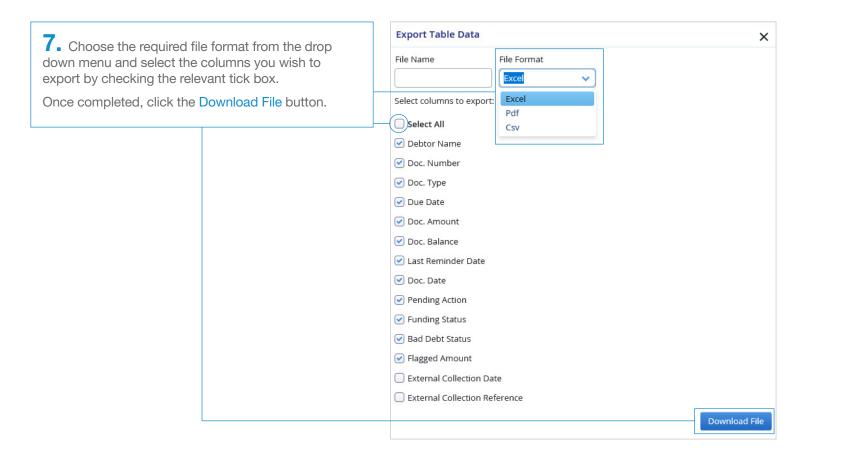

**6.** To extract the data into a pdf, Excel or CSV file click on the down arrow icon at the top right of the page.

**8.** Should the following message pop-up, click Open.

Do you want to open or save exported-excel.xls (7.50 KB) from tdc2web006.test.closebrothers.com?