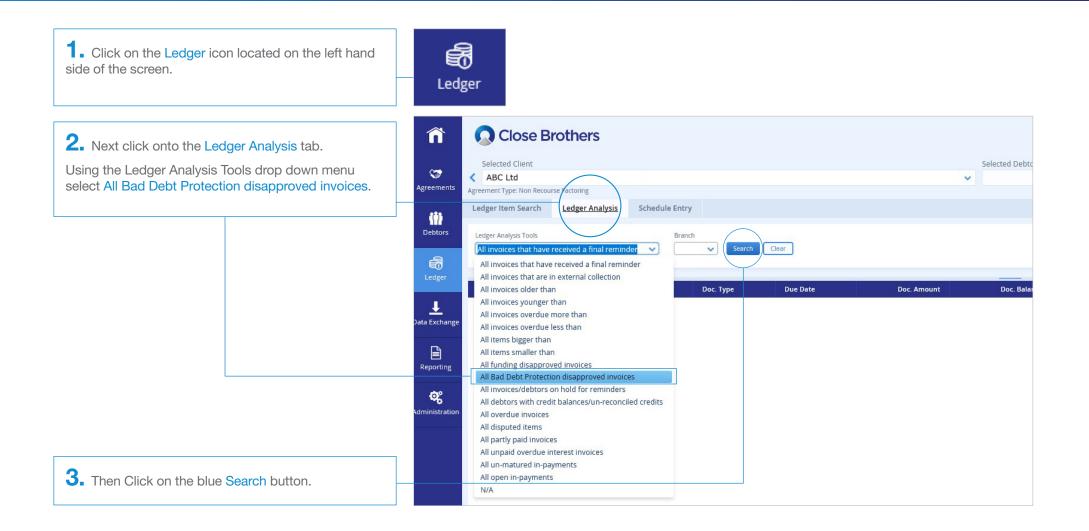

## How to... View your bad debt disapproved

CloseNet®

4. A list of all bad debt protection disapproved invoices will then appear. The Funding Status column displays the reason the invoice has been disapproved, and the amount disapproved is shown in the Flagged Amount column.

**5.** The data in the columns can be sorted by Doc. Number, Due Date, Doc. Amount, Doc. Date, Flagged Amount by clicking on the column name in the heading bar. (For example: if you click on the Flagged Amount it will sort from the highest value disapproved to lowest value disapproved.)

|                    |             |           |          |              |                 |                      |            |                |                 | 7                       |              | ٦ |
|--------------------|-------------|-----------|----------|--------------|-----------------|----------------------|------------|----------------|-----------------|-------------------------|--------------|---|
| Debtor Name        | Doc. Number | Doc. Type | Due Date | Doc. Amount  | Doc. Balance La | ast Reminder Date Do | oc. Date 🔶 | Pending Action | Funding Status  | Bad Debt Status         | Flagged Am   | 8 |
| ABC Industries Ltd | 12345       | Invoice   | 19/10/19 | 3,500.00 GBP | 3,500.00 GBP    | 19                   | 9/09/19    |                |                 | Bad Debt limit exceeded | 1,500.00 GBP |   |
| DEF Industries Ltd | 12345       | Invoice   | 01/12/19 | 3,500.00 GBP | 3,500.00 GBP    | 01                   | /11/19     |                |                 | Bad Debt limit exceeded | 1,500.00 GBP |   |
| GHI Industries Ltd | 12345       | Invoice   | 27/12/19 | 3,500.00 GBP | 3,500.00 GBP    | 27                   | 7/11/19    |                |                 | Bad Debt limit exceeded | 1,500.00 GBP |   |
| JKL Industries Ltd | 12345       | Invoice   | 10/01/20 | 3,500.00 GBP | 3,500.00 GBP    | 11                   | /12/19     |                | Age disapproval | Bad Debt limit exceeded | 1,500.00 GBP |   |
| MNO Industries Ltd | 12345       | Invoice   | 22/01/20 | 3,500.00 GBP | 3,500.00 GBP    | 23                   | 3/12/19    |                | Age disapproval | Bad Debt limit exceeded | 1,500.00 GBP | Τ |
| PQR Industries Ltd | 12345       | Invoice   | 22/01/20 | 3,500.00 GBP | 3,500.00 GBP    | 23                   | 3/12/19    |                |                 | Bad Debt limit exceeded | 1,500.00 GBP |   |
| STU Industries Ltd | 12345       | Invoice   | 28/03/20 | 3,500.00 GBP | 3,500.00 GBP    | 27                   | 7/02/20    |                | Age disapproval | Bad Debt limit exceeded | 1,500.00 GBP |   |
| VWX Industries Ltd | 12345       | Invoice   | 02/04/20 | 3,500.00 GBP | 3,500.00 GBP    | 03                   | 3/03/20    |                |                 | Bad Debt limit exceeded | 1,500.00 GBP | Τ |
| YX Industries Ltd  | 12345       | Invoice   | 05/04/20 | 3,500.00 GBP | 3,500.00 GBP    | 06                   | 5/03/20    |                | Age disapproval | Bad Debt limit exceeded | 1,500.00 GBP | Τ |
| DEF Industries Ltd | 12345       | Invoice   | 12/04/20 | 3,500.00 GBP | 3,500.00 GBP    | 13                   | 3/03/20    |                | Age disapproval | Bad Debt limit exceeded | 1,500.00 GBP |   |
| DEF Industries Ltd | 12345       | Invoice   | 18/04/20 | 3,500.00 GBP | 3,500.00 GBP    | 19                   | 9/03/20    |                | Age disapproval | Bad Debt limit exceeded | 1,500.00 GBP |   |
| DEF Industries Ltd | 12345       | Invoice   | 19/04/20 | 3,500.00 GBP | 3,500.00 GBP    | 20                   | 0/03/20    |                | Age disapproval | Bad Debt limit exceeded | 1,500.00 GBP |   |
|                    |             |           |          |              |                 |                      |            |                |                 |                         |              |   |