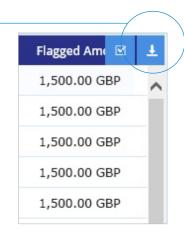

**6.** To extract the data into a pdf, Excel or CSV file click on the down arrow icon at the top right of the page.

**8.** Should the following message pop-up, click Open.

Do you want to open or save exported-excel.xls (7.50 KB) from tdc2web006.test.closebrothers.com?