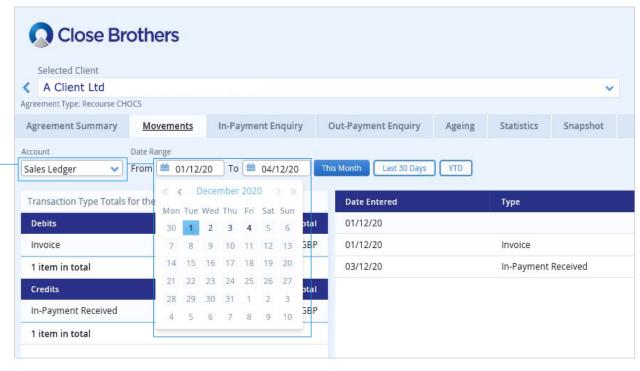

Non Recourse CHOCS

**4.** From here, select Sales Ledger from the drop down menu, and choose the date range you want to search by amending the calendar dates.

**5.** All entries will then be displayed along with the account balance i.e. invoice schedules, credit notes and In-Payments.