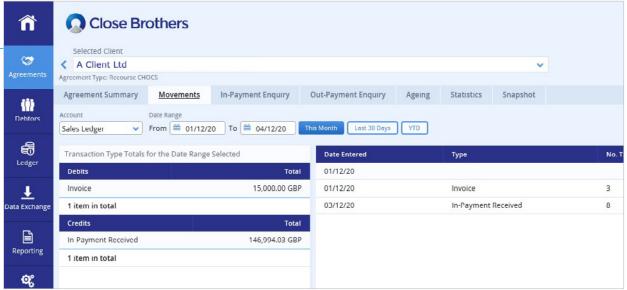

Non Recourse CHOCS

**4.** From here, select Sales Ledger from the drop down menu, and choose the date range you want to search by amending the calendar dates.

**5.** All entries will then be displayed along with the account balance i.e. invoice schedules, credit notes and In-Payments.

7. Your file should then open in the chosen format.

| 1 | Α            | В                   | C        | D             | E              | F                |
|---|--------------|---------------------|----------|---------------|----------------|------------------|
| 1 | Date Entered | Туре                | No. Txns | Debit         | Credit         | Balance          |
| 2 | 2020-12-01   |                     |          | 0.00 GBP      | 0.00 GBP       | 9,633,516.00 GBP |
| 3 | 2020-12-01   | Invoice             | 3        | 15,000.00 GBP | 0.00 GBP       | 9,648,516.00 GBP |
| 4 | 2020-12-03   | In-Payment Received | 8        | 0.00 GBP      | 146,994.03 GBP | 9,501,521.97 GBP |
| 5 |              | •                   |          |               |                |                  |