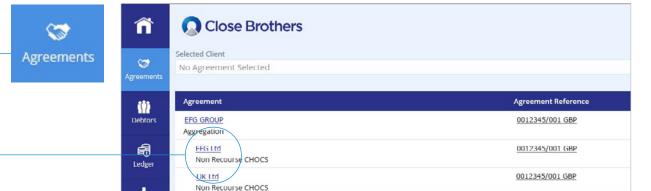

## View movements - sales ledger

1. Sign into your account.

If you have one agreement with us, once you have signed in you will be taken to your availability page.

From any other page, click on the Agreements icon.

**2.** If you have a group of agreements, select the account from the list that you wish to view by clicking on the name.

**3.** You will then be taken to the Agreement Summary page. From here, click on the Movements tab.