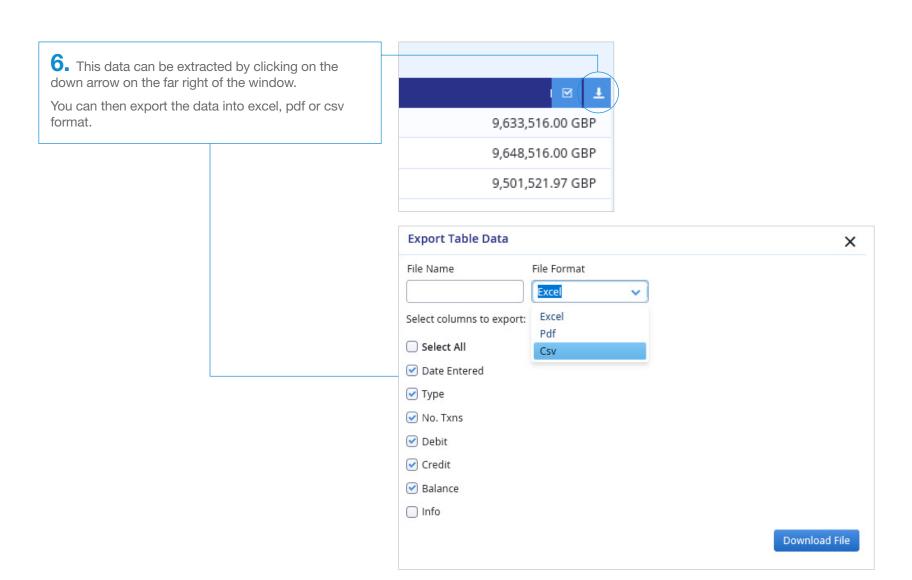

7. Your file should then open in the chosen format.

| 1 | Α            | В                   | C        | D             | E              | F                |
|---|--------------|---------------------|----------|---------------|----------------|------------------|
| 1 | Date Entered | Туре                | No. Txns | Debit         | Credit         | Balance          |
| 2 | 2020-12-01   |                     |          | 0.00 GBP      | 0.00 GBP       | 9,633,516.00 GBP |
| 3 | 2020-12-01   | Invoice             | 3        | 15,000.00 GBP | 0.00 GBP       | 9,648,516.00 GBP |
| 4 | 2020-12-03   | In-Payment Received | 8        | 0.00 GBP      | 146,994.03 GBP | 9,501,521.97 GBP |
| 5 |              | •                   |          |               |                |                  |