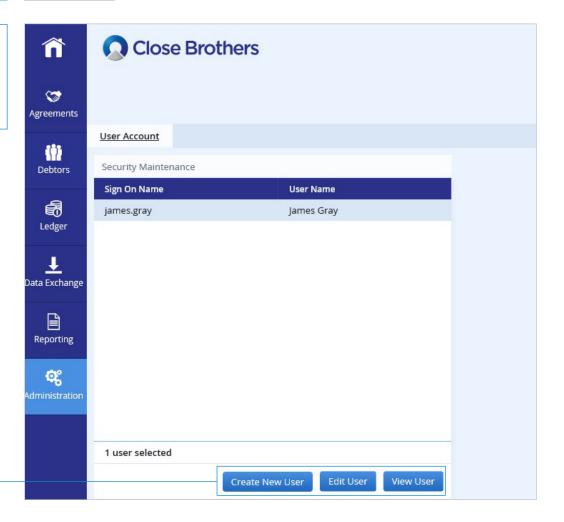

1. Sign into your account and click on the Administration icon.

2. Your Administration User Account will load.

From here you can view and edit your account and create separate user accounts by selecting the relevent button below.