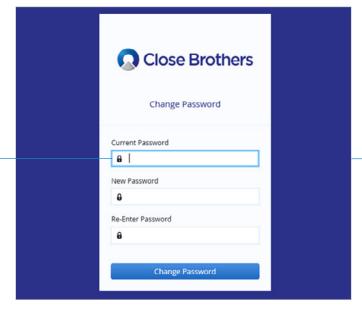

Scroll down and uncheck Movements, Aggregation Agreement Summary and SA Summary then click on the Save Profile button to complete the user set up.

Please note: Scroll down to view all options/content.

**8.** When the new user first signs in, they will be asked to change their password.