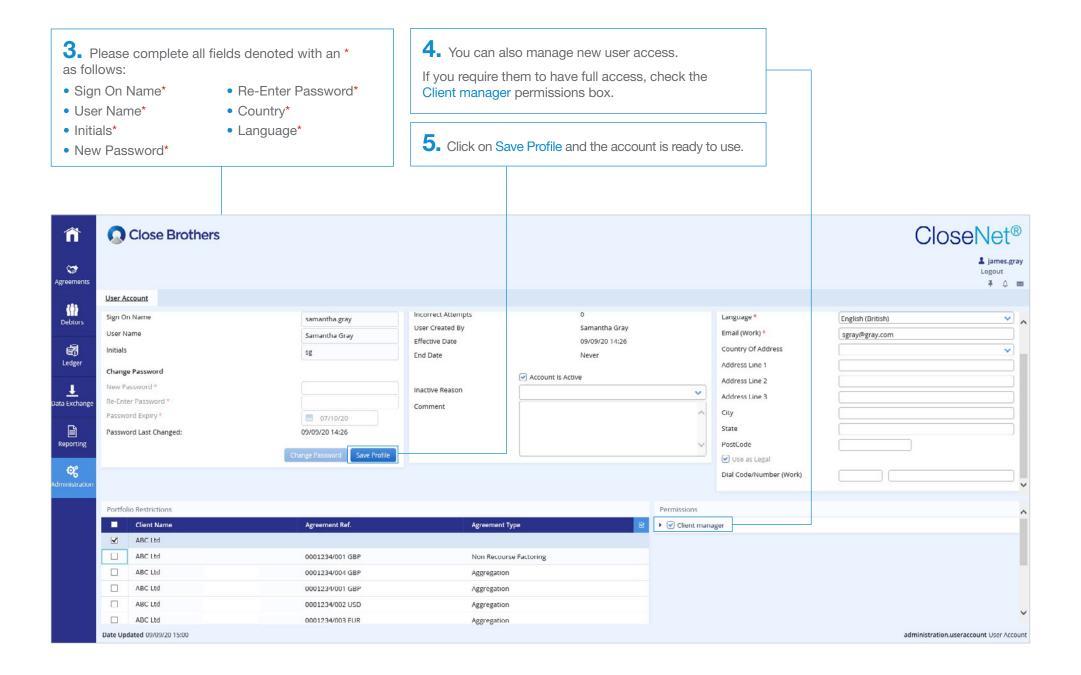

A2 CloseNet | How to set up a staff passcode

**6.** If you require the new user to have restricted access to specific screens/information, click on the arrow next to the Client Name.

For multiple accounts, tick the Client Name/Agreement Ref that you wish the user to have access to.

7. Tick the Client manager box, then click the arrow next to it to manage access permissions.

Example: We want to restrict user access to Availability, Current Account and Withdraw Funds. Click on the arrow next to Agreement Enquiries to expand the menu options.

Scroll down and uncheck Movements, Aggregation Agreement Summary and SA Summary then click on the Save Profile button to complete the user set up.

Please note: Scroll down to view all options/content.

**8.** When the new user first signs in, they will be asked to change their password.