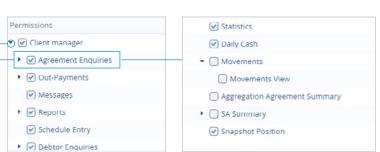

7. Tick the Client manager box, then click the arrow next to it to manage access permissions.

Example: We want to restrict user access to Availability, Current Account and Withdraw Funds. Click on the arrow next to Agreement Enquiries to expand the menu options.

Scroll down and uncheck Movements, Aggregation Agreement Summary and SA Summary then click on the Save Profile button to complete the user set up.

Please note: Scroll down to view all options/content.

**8.** When the new user first signs in, they will be asked to change their password.

# **Agreement Enquiries**

- Top Debtors
- Ageing
- Statistics Sales Ledger / Funding Disapproved / Credit Disapproved / Disputed / Client Balance / Funds In Use / Close of Day Availability
- Daily Cash
- Movements Movements View (Sales Ledger / Funding Disapproved / Credit Disapproved / Disputed / Client balance / Funds in Use / Close of Day Availability / Close of Day Available Funds /Concentration Retention)
- Aggregation Agreement Summary Shows a group / aggreation availability position
- SA Summary (Service Agreement) SA Summary Availability Breakdown / SA Summary Out-Payment Status / SA Summary Disapproved Beakdown / SA Summary MTD Movements
- Snapshot Position
- Ledger Item Analysis
- Ledger Item Search Ledger Item Search / Ledger Item View / View Credit Disapproval Status / View Funding Disapproval Status