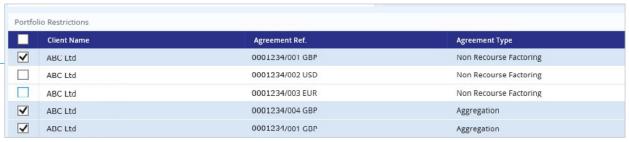

A2 CloseNet | How to set up a staff passcode

**6.** If you require the new user to have restricted access to specific screens/information, click on the arrow next to the Client Name.

For multiple accounts, tick the Client Name/Agreement Ref that you wish the user to have access to.